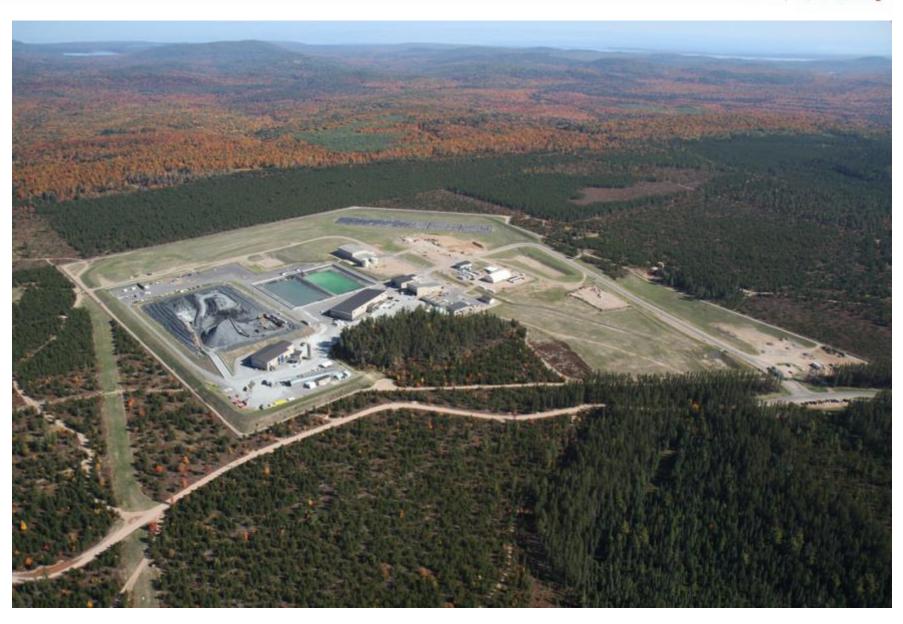

#### **Eagle Mine**

#### **Mining Process**

Entrance to underground Ventilation & Egress Shafts Decline tunnel -Approx. 1,000 ft. →