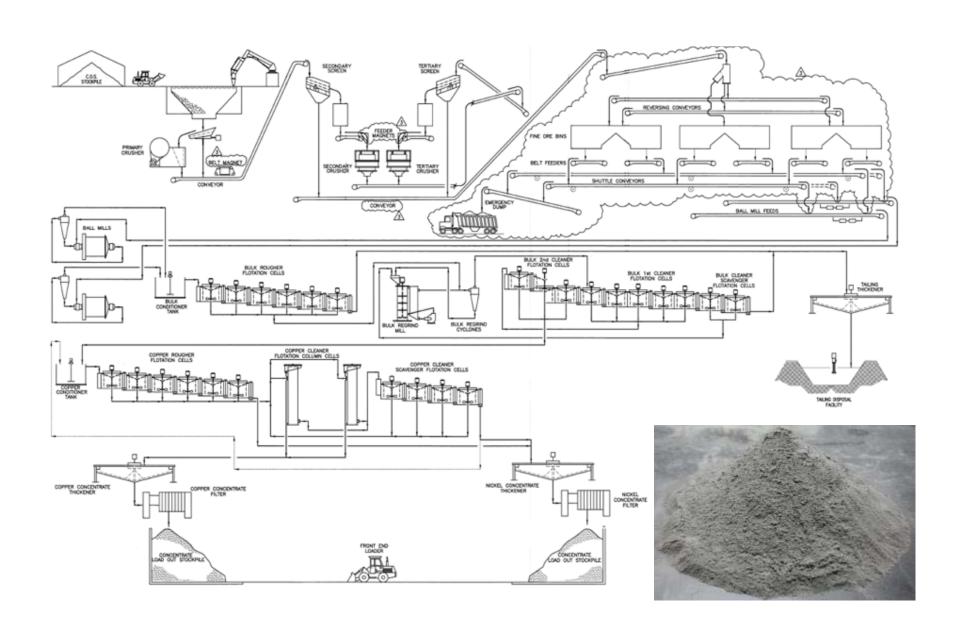

2015

## **Eagle Mine**



#### **Lundin Mining**





#### **Excellent Base Metals & Geographic Diversion**



Copper dominant with excellent base metals and geographic diversification

#### 2015E Attributable Cu Eq. Production (1)(2)





<sup>(1)</sup> Based on midpoint of 2015E production guidance. Only includes commodities for which Lundin provides public guidance. Excludes gold and silver. Based on 80% interest in Candelaria.

<sup>(2)</sup> Equivalency calculated according to the following prices: \$3.00/lb Cu, \$1.00/lb Zn, \$8.00/lb Ni, \$12.00/lb Co and \$1.05/lb Pb.





#### **Eagle Mine**





#### **Mining Process**



Entrance to underground Ventilation & Egress Shafts Decline tunnel -Approx. 1,000 ft. →

#### **Humboldt Mill**

# Eagle Mine





#### **Mill Process**







#### **Our Journey**









#### **Building Support & Trust**



a subsidiary of lundin mining

#### **Eagle Mine Community Scorecard**

#### Community Scoring

At the 2014 mining and community focus groups, you told us what was most important to you. In response, we are reporting on those areas and seeking your feedback on our performance every six months.

The scoring for this reporting period is based on a sample size of 87 community members.



#### Environmental Performance

Total Number of Permit Violations: ()

Total Number of Exceedences: 9



Total Number of Events: 1

CEMP website: www.cempmonitoring.com

🛊 hLocal Hire









Community Development



Communication & Engagement













#### **Partnerships and investments**











### **Employees/Contractors – One Ea