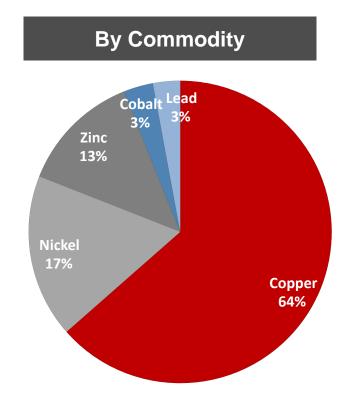

#### **Excellent Base Metals & Geographic Diversion**

Copper dominant with excellent base metals and geographic diversification

#### 2015E Attributable Cu Eq. Production (1)(2)

<sup>(1)</sup> Based on midpoint of 2015E production guidance. Only includes commodities for which Lundin provides public guidance. Excludes gold and silver. Based on 80% interest in Candelaria.

<sup>(2)</sup> Equivalency calculated according to the following prices: \$3.00/lb Cu, \$1.00/lb Zn, \$8.00/lb Ni, \$12.00/lb Co and \$1.05/lb Pb.