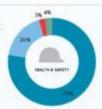

#### Environmental Performance

Total Number of Permit Violations: ()

Total Number of Exceedences: 9

Total Number of Events: 1

CEMP website: www.cempmonitoring.com

🛊 hLocal Hire

Community Development

Communication & Engagement