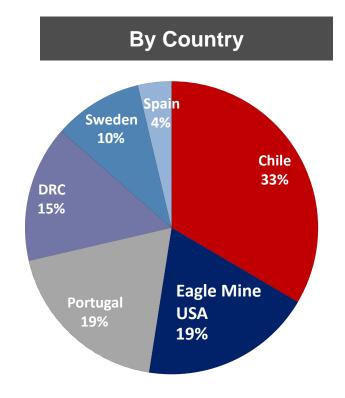

#### **Excellent Base Metals & Geographic Diversion**

Copper dominant with excellent base metals and geographic diversification

#### 2015E Attributable Cu Eq. Production (1)(2)

<sup>(1)</sup> Based on midpoint of 2015E production guidance. Only includes commodities for which Lundin provides public guidance. Excludes gold and silver. Based on 80% interest in Candelaria.

<sup>(2)</sup> Equivalency calculated according to the following prices: \$3.00/lb Cu, \$1.00/lb Zn, \$8.00/lb Ni, \$12.00/lb Co and \$1.05/lb Pb.