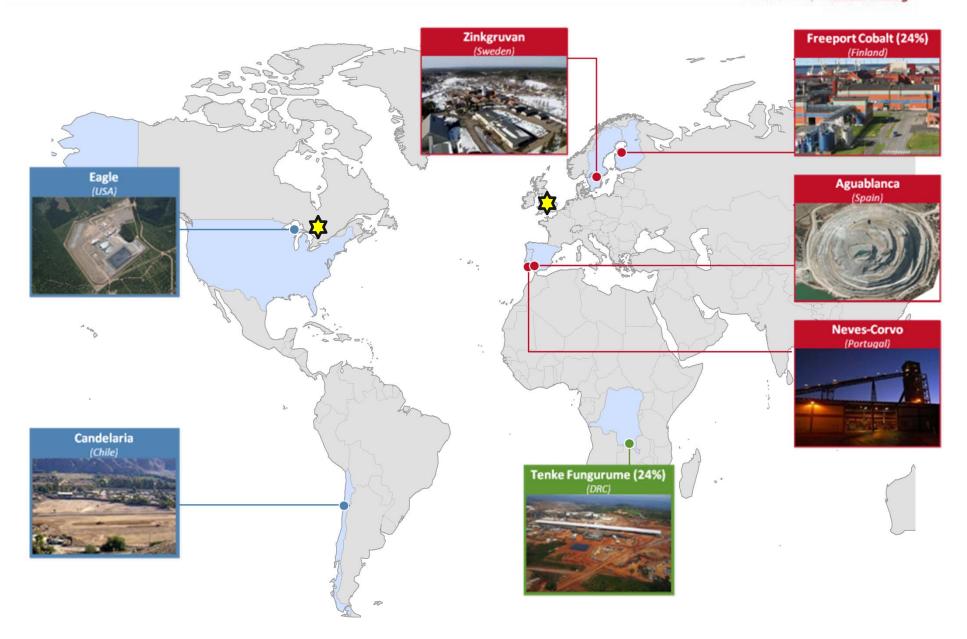

#### **Excellent Base Metals & Geographic Diversion**

Copper dominant with excellent base metals and geographic diversification

#### 2015E Attributable Cu Eq. Production (1)(2)

<sup>(1)</sup> Based on midpoint of 2015E production guidance. Only includes commodities for which Lundin provides public guidance. Excludes gold and silver. Based on 80% interest in Candelaria.

<sup>(2)</sup> Equivalency calculated according to the following prices: \$3.00/lb Cu, \$1.00/lb Zn, \$8.00/lb Ni, \$12.00/lb Co and \$1.05/lb Pb.