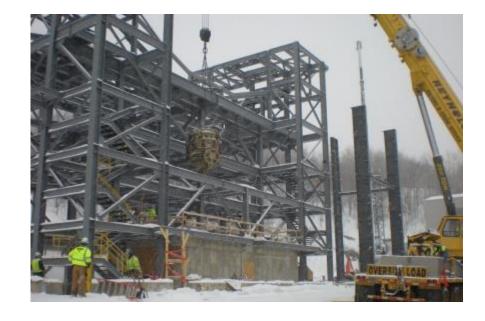

#### **Mining Process**

Entrance to underground Ventilation & Egress Shafts Decline tunnel -Approx. 1,000 ft. →