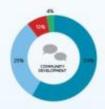

#### Environmental Performance

Total Number of Permit Violations: ()

Total Number of Exceedences: 9

Total Number of Events: 1

CEMP website: www.cempmonitoring.com

🛊 hLocal Hire

Community Development

Communication & Engagement